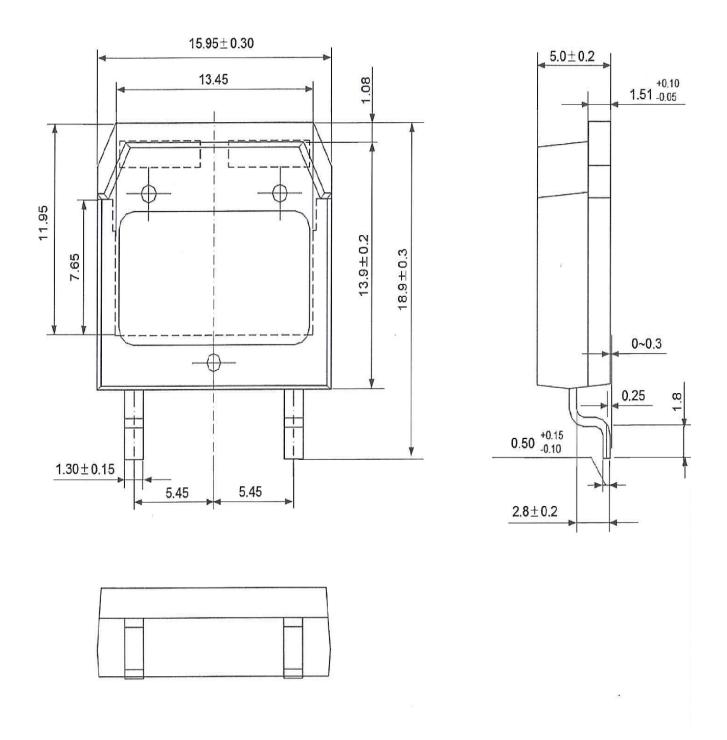

## ROHM Package Dimensions

| Product SiC Power Devices | Package | TO-268-2L |
|---------------------------|---------|-----------|
|---------------------------|---------|-----------|

TSQ50242\_TO-268-2L\_Rev001