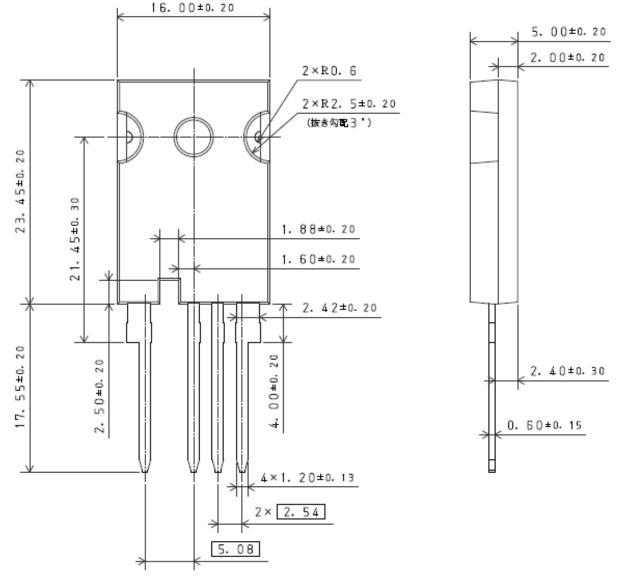

## **ROHM** Package Dimensions

| Product | SiC Power Devices | Package | TO-247-4L | Туре | C15 |
|---------|-------------------|---------|-----------|------|-----|
|         |                   |         |           |      |     |

Unit: mm

|     | Notes                                                                                                                                                                                                                                                                                                                                                                                                                                                                                                                                                      |
|-----|------------------------------------------------------------------------------------------------------------------------------------------------------------------------------------------------------------------------------------------------------------------------------------------------------------------------------------------------------------------------------------------------------------------------------------------------------------------------------------------------------------------------------------------------------------|
| 1)  | The information contained herein is subject to change without notice.                                                                                                                                                                                                                                                                                                                                                                                                                                                                                      |
| 2)  | Before you use our Products, please contact our sales representative and verify the latest specifica-<br>tions.                                                                                                                                                                                                                                                                                                                                                                                                                                            |
| 3)  | Although ROHM is continuously working to improve product reliability and quality, semicon ductors can break down and malfunction due to various factors.<br>Therefore, in order to prevent personal injury or fire arising from failure, please take safety measures such as complying with the derating characteristics, implementing redundant and fire prevention designs, and utilizing backups and fail-safe procedures. ROHM shall have no responsibility for any damages arising out of the use of our Poducts beyond the rating specified by ROHM. |
| 4)  | Examples of application circuits, circuit constants and any other information contained herein are provided only to illustrate the standard usage and operations of the Products. The periphera conditions must be taken into account when designing circuits for mass production.                                                                                                                                                                                                                                                                         |
| 5)  | The technical information specified herein is intended only to show the typical functions of and examples of application circuits for the Products. ROHM does not grant you, explicitly or implicitly any license to use or exercise intellectual property or other rights held by ROHM or any othe parties. ROHM shall have no responsibility whatsoever for any dispute arising out of the use or such technical information.                                                                                                                            |
| 6)  | The Products specified in this document are not designed to be radiation tolerant.                                                                                                                                                                                                                                                                                                                                                                                                                                                                         |
| 7)  | For use of our Products in applications requiring a high degree of reliability (as exemplified below), please contact and consult with a ROHM representative : transportation equipment (i.e cars, ships, trains), primary communication equipment, traffic lights, fire/crime prevention, safety equipment, medical systems, and power transmission systems.                                                                                                                                                                                              |
| 8)  | Do not use our Products in applications requiring extremely high reliability, such as aerospace equipment, nuclear power control systems, and submarine repeaters.                                                                                                                                                                                                                                                                                                                                                                                         |
| 9)  | ROHM shall have no responsibility for any damages or injury arising from non-compliance with the recommended usage conditions and specifications contained herein.                                                                                                                                                                                                                                                                                                                                                                                         |
| 10) | ROHM has used reasonable care to ensure the accuracy of the information contained in this document. However, ROHM does not warrants that such information is error-free, and ROHM shall have no responsibility for any damages arising from any inaccuracy or misprint of such information.                                                                                                                                                                                                                                                                |
| 11) | Please use the Products in accordance with any applicable environmental laws and regulations such as the RoHS Directive. For more details, including RoHS compatibility, please contact a ROHM sales office. ROHM shall have no responsibility for any damages or losses resulting non-compliance with any applicable laws or regulations.                                                                                                                                                                                                                 |
| 12) | When providing our Products and technologies contained in this document to other countries you must abide by the procedures and provisions stipulated in all applicable export laws and regulations, including without limitation the US Export Administration Regulations and the Foreign Exchange and Foreign Trade Act.                                                                                                                                                                                                                                 |
| 13) | This document, in part or in whole, may not be reprinted or reproduced without prior consent o                                                                                                                                                                                                                                                                                                                                                                                                                                                             |