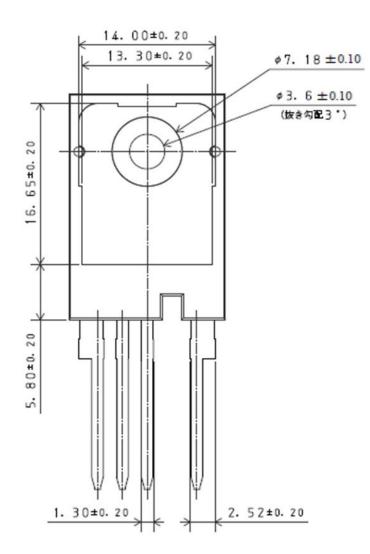

## **ROHM** Package Dimensions

| Product | SiC Power Devices | Package | TO-247-4L | Туре | C15 |
|---------|-------------------|---------|-----------|------|-----|
|         |                   |         |           |      |     |

Unit: mm

|     | Notes                                                                                                                                                                                                                                                                                                                                                                                                                                                                                                                                                      |
|-----|------------------------------------------------------------------------------------------------------------------------------------------------------------------------------------------------------------------------------------------------------------------------------------------------------------------------------------------------------------------------------------------------------------------------------------------------------------------------------------------------------------------------------------------------------------|
| 1)  | The information contained herein is subject to change without notice.                                                                                                                                                                                                                                                                                                                                                                                                                                                                                      |
| 2)  | Before you use our Products, please contact our sales representative and verify the latest specifica-<br>tions.                                                                                                                                                                                                                                                                                                                                                                                                                                            |
| 3)  | Although ROHM is continuously working to improve product reliability and quality, semicon ductors can break down and malfunction due to various factors.<br>Therefore, in order to prevent personal injury or fire arising from failure, please take safety measures such as complying with the derating characteristics, implementing redundant and fire prevention designs, and utilizing backups and fail-safe procedures. ROHM shall have no responsibility for any damages arising out of the use of our Poducts beyond the rating specified by ROHM. |
| 4)  | Examples of application circuits, circuit constants and any other information contained herein are provided only to illustrate the standard usage and operations of the Products. The periphera conditions must be taken into account when designing circuits for mass production.                                                                                                                                                                                                                                                                         |
| 5)  | The technical information specified herein is intended only to show the typical functions of and examples of application circuits for the Products. ROHM does not grant you, explicitly or implicitly any license to use or exercise intellectual property or other rights held by ROHM or any othe parties. ROHM shall have no responsibility whatsoever for any dispute arising out of the use or such technical information.                                                                                                                            |
| 6)  | The Products specified in this document are not designed to be radiation tolerant.                                                                                                                                                                                                                                                                                                                                                                                                                                                                         |
| 7)  | For use of our Products in applications requiring a high degree of reliability (as exemplified below), please contact and consult with a ROHM representative : transportation equipment (i.e cars, ships, trains), primary communication equipment, traffic lights, fire/crime prevention, safety equipment, medical systems, and power transmission systems.                                                                                                                                                                                              |
| 8)  | Do not use our Products in applications requiring extremely high reliability, such as aerospace equipment, nuclear power control systems, and submarine repeaters.                                                                                                                                                                                                                                                                                                                                                                                         |
| 9)  | ROHM shall have no responsibility for any damages or injury arising from non-compliance with the recommended usage conditions and specifications contained herein.                                                                                                                                                                                                                                                                                                                                                                                         |
| 10) | ROHM has used reasonable care to ensure the accuracy of the information contained in this document. However, ROHM does not warrants that such information is error-free, and ROHM shall have no responsibility for any damages arising from any inaccuracy or misprint of such information.                                                                                                                                                                                                                                                                |
| 11) | Please use the Products in accordance with any applicable environmental laws and regulations such as the RoHS Directive. For more details, including RoHS compatibility, please contact a ROHM sales office. ROHM shall have no responsibility for any damages or losses resulting non-compliance with any applicable laws or regulations.                                                                                                                                                                                                                 |
| 12) | When providing our Products and technologies contained in this document to other countries you must abide by the procedures and provisions stipulated in all applicable export laws and regulations, including without limitation the US Export Administration Regulations and the Foreign Exchange and Foreign Trade Act.                                                                                                                                                                                                                                 |
| 13) | This document, in part or in whole, may not be reprinted or reproduced without prior consent o                                                                                                                                                                                                                                                                                                                                                                                                                                                             |